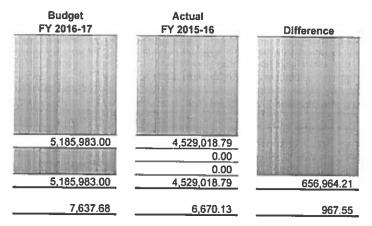

0           | 7,154,711.00 |
| 679                            |                |              |
| 10,537.13                      | 0.00           | 10,537.13    |

If one or both of the differences in Column C for Section A1 (if applicable) or A2 are positive, the MOE eligibility requirement is met.

34 73973 0000000 Report SEMB

SELPA:

(??)

#### **B. LOCAL EXPENDITURES ONLY METHOD**

 Was the 2015-16 MOE compliance requirement met based on the local expenditures only and/or per capita local expenditures only method?

If the answer is "NO", then the LEA must complete Section B2.

- Expenditures paid from local sources
   Less: Exempt reduction(s) from SECTION 1
   Less: 50% reduction from SECTION 2
   Net expenditures paid from local sources
- b. Per capita local expenditures (B1a/A1d)



Per the federal Subsequent Years Rule, if the 2015-16 MOE compliance requirement was not met based on the local expenditures only and/or per capita local expenditures only method, this section cannot be used to meet the 2016-17 MOE eligibility requirement. The LEA must complete Section B2.

|    |                                                                                                                                                                                                | Budget                          | Most Recent FY       |              |
|----|------------------------------------------------------------------------------------------------------------------------------------------------------------------------------------------------|---------------------------------|-