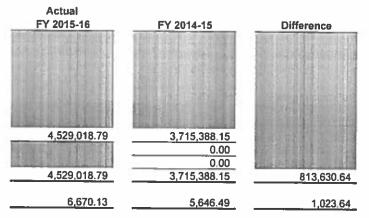

Business

D. <u>2015/16 Unaudited Actuals Report</u>

Action

The SACS Unaudited Actuals Report covers all fiscal activity and fund balances for the District. Included in the Unaudited Actuals is the 2015/16 Gann Limit report.